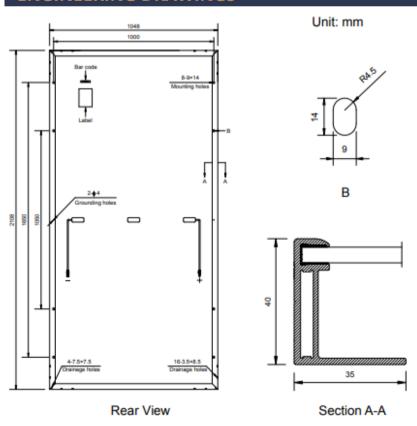

#### **ENGINEERING DRAWINGS**

NOCT: Irradiance 800W/m2, Ambient temperature 20°C, Wind Speed 1 m/s

| · · · · · · · · · · · · · · · · · · · | The state of the s |  |
|---------------------------------------|--------------------------------------------------------------------------------------------------------------------------------------------------------------------------------------------------------------------------------------------------------------------------------------------------------------------------------------------------------------------------------------------------------------------------------------------------------------------------------------------------------------------------------------------------------------------------------------------------------------------------------------------------------------------------------------------------------------------------------------------------------------------------------------------------------------------------------------------------------------------------------------------------------------------------------------------------------------------------------------------------------------------------------------------------------------------------------------------------------------------------------------------------------------------------------------------------------------------------------------------------------------------------------------------------------------------------------------------------------------------------------------------------------------------------------------------------------------------------------------------------------------------------------------------------------------------------------------------------------------------------------------------------------------------------------------------------------------------------------------------------------------------------------------------------------------------------------------------------------------------------------------------------------------------------------------------------------------------------------------------------------------------------------------------------------------------------------------------------------------------------------|--|
| MECHANICAL CHARACTERISTICS            |                                                                                                                                                                                                                                                                                                                                                                                                                                                                                                                                                                                                                                                                                                                                                                                                                                                                                                                                                                                                                                                                                                                                                                                                                                                                                                                                                                                                                                                                                                                                                                                                                                                                                                                                                                                                                                                                                                                                                                                                                                                                                                                                |  |
| Cell Type                             | Monocrystalline PERC 166*83mm                                                                                                                                                                                                                                                                                                                                                                                                                                                                                                                                                                                                                                                                                                                                                                                                                                                                                                                                                                                                                                                                                                                                                                                                                                                                                                                                                                                                                                                                                                                                                                                                                                                                                                                                                                                                                                                                                                                                                                                                                                                                                                  |  |
| Number of cells                       | 144 (6x24)                                                                                                                                                                                                                                                                                                                                                                                                                                                                                                                                                                                                                                                                                                                                                                                                                                                                                                                                                                                                                                                                                                                                                                                                                                                                                                                                                                                                                                                                                                                                                                                                                                                                                                                                                                                                                                                                                                                                                                                                                                                                                                                     |  |
| Module dimensions                     | 2108x1048x40mm (82.99x41.26x1.57inches)                                                                                                                                                                                                                                                                                                                                                                                                                                                                                                                                                                                                                                                                                                                                                                                                                                                                                                                                                                                                                                                                                                                                                                                                                                                                                                                                                                                                                                                                                                                                                                                                                                                                                                                                                                                                                                                                                                                                                                                                                                                                                        |  |
| Weight                                | 24kg (52.9lbs)                                                                                                                                                                                                                                                                                                                                                                                                                                                                                                                                                                                                                                                                                                                                                                                                                                                                                                                                                                                                                                                                                                                                                                                                                                                                                                                                                                                                                                                                                                                                                                                                                                                                                                                                                                                                                                                                                                                                                                                                                                                                                                                 |  |
| Front cover                           | 3.2mm (0.13inches) tempered glass with AR coating                                                                                                                                                                                                                                                                                                                                                                                                                                                                                                                                                                                                                                                                                                                                                                                                                                                                                                                                                                                                                                                                                                                                                                                                                                                                                                                                                                                                                                                                                                                                                                                                                                                                                                                                                                                                                                                                                                                                                                                                                                                                              |  |
| Frame                                 | Anodized aluminum alloy                                                                                                                                                                                                                                                                                                                                                                                                                                                                                                                                                                                                                                                                                                                                                                                                                                                                                                                                                                                                                                                                                                                                                                                                                                                                                                                                                                                                                                                                                                                                                                                                                                                                                                                                                                                                                                                                                                                                                                                                                                                                                                        |  |
| Junction box                          | IP68, 3 diodes                                                                                                                                                                                                                                                                                                                                                                                                                                                                                                                                                                                                                                                                                                                                                                                                                                                                                                                                                                                                                                                                                                                                                                                                                                                                                                                                                                                                                                                                                                                                                                                                                                                                                                                                                                                                                                                                                                                                                                                                                                                                                                                 |  |
| Cable                                 | 4mm2 (0.006inches2 ), Length: Portrait: 300mm (11.81inches); Landscape: 1400mm (55.12inches)                                                                                                                                                                                                                                                                                                                                                                                                                                                                                                                                                                                                                                                                                                                                                                                                                                                                                                                                                                                                                                                                                                                                                                                                                                                                                                                                                                                                                                                                                                                                                                                                                                                                                                                                                                                                                                                                                                                                                                                                                                   |  |
| Connector                             | MC4 or MC4 compatible                                                                                                                                                                                                                                                                                                                                                                                                                                                                                                                                                                                                                                                                                                                                                                                                                                                                                                                                                                                                                                                                                                                                                                                                                                                                                                                                                                                                                                                                                                                                                                                                                                                                                                                                                                                                                                                                                                                                                                                                                                                                                                          |  |