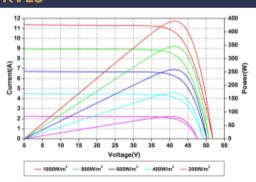

### **IV CURVES**

Current-Voltage and Power-Voltage Curves at Different Irradiances

Current-Voltage Curves at Different Temperatures