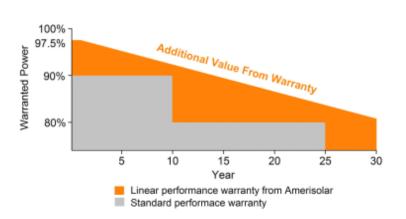

#### SPECIAL WARRANTY

- 20 years product warranty
- 30 years linear power output warranty

| ELECTRICAL CHARACTERIS         | TICS AT STC*                                        |       |       |       |       |
|--------------------------------|-----------------------------------------------------|-------|-------|-------|-------|
| Maximum Power (Pmax)           | 430                                                 | 435   | 440   | 445   | 450   |
| Open Circuit Voltage (VOC)     | 49.4                                                | 49.6  | 49.8  | 50.0  | 50.2  |
| Short Circuit Current (ISC)    | 11.04                                               | 11.10 | 11.16 | 11.22 | 11.28 |
| Voltage at Maximum Power (Vmp) | 41.0                                                | 41.2  | 41.4  | 41.6  | 41.8  |
| Current at Maximum Power (Imp) | 10.49                                               | 10.56 | 10.63 | 10.70 | 10.77 |
| Module Efficiency (%)          | 19.46                                               | 19.69 | 19.92 | 20.14 | 20.37 |
| Operating Temperature          | -40°C to +85°C                                      |       |       |       |       |
| Maximum System Voltage         | 1000V DC/1500V DC                                   |       |       |       |       |
| Fire Resistance Rating         | Type 1(in accordance with UL1703)/Class C(IEC61730) |       |       |       |       |
| Maximum Series Fuse Rating     | 20A                                                 |       |       |       |       |