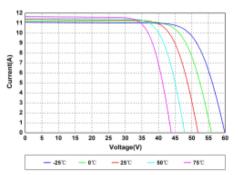

### **IV CURVES**

Current-Voltage and Power-Voltage Curves at Different Irradiances

Current-Voltage Curves at Different Temperatures